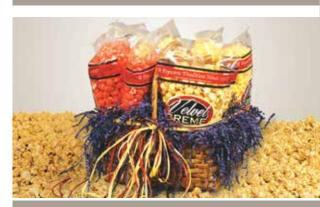

#### **PB8 8 Pack Basket**

Two snack bags each of our delicious gourmet Buttered, Cheese, Carmel and Cinnamon Popcorn.All 8 bags are packaged in a basket with a bright colored bow. (5 lbs.) Baskets may vary.