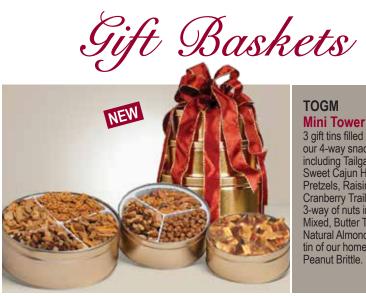

# Mini Tower of Gold

3 aift tins filled with our 4-way snack mixes including Tailgate Crunch, Sweet Cajun Heat, Pretzels, Raisin/ Cranberry Trail Mix, 3-way of nuts including Mixed, Butter Toffee and Natural Almonds and a tin of our homemade Peanut Brittle.