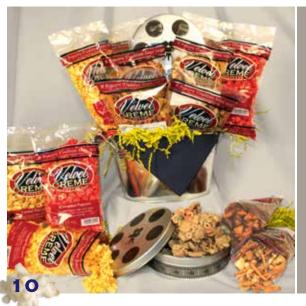

### **Party Tub**

A snack bag of Buttered, Cheese, Carmel and Cinnamon popcorn, Tailgate Crunch, Raisin/Cranberry Trail Mix. Sweet Caiun Heat, Homemade Peanut Brittle and a movie tin filled with our peanut butter flavored Sweet & Crunchy Mix, all in a galvanized tub (8 lbs.)