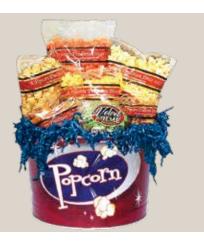

#### **PB8 8 Pack Basket**

Two snack bags each of our delicious gourmet Buttered, Cheese, Carmel and Cinnamon Popcorn.All 8 bags are packaged in a basket with a bright colored bow. (5 lbs.) Baskets may vary.

#### **Gift Basket**

Filled with 2 snack bags each of our Buttered. Cheese, Carmel and Cinnamon popcorn, 3 Popcorn Balls, 1 bag each of Tailgate Crunch, Sweet Cajun Heat Mix and Homemade Peanut Brittle all packaged in a basket (8 lbs.). Baskets may vary.