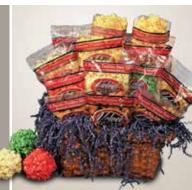

#### **Gift Basket**

Filled with 2 snack bags each of our Buttered. Cheese, Carmel and Cinnamon popcorn, 3 Popcorn Balls, 1 bag each of Tailgate Crunch, Sweet Cajun Heat Mix and Homemade Peanut Brittle all packaged in a basket (8 lbs.). Baskets may vary.