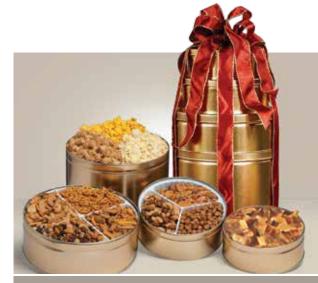

#### TOG Tower of Gold

We filled four of our golden gift tins with some of our most popular treats. 2 gallon tin of our Buttered, Cheese and Carmel popcorn 3-way, 4-way snack mixes including Tailgate Crunch, Sweet Cajun Heat, Pretzels and Raisin/ Cranberry Trail Mix, 3-way of nuts including Mixed, Butter Toffee and Natural Almonds and a tin of home made Peanut Brittle. (12 lbs.).